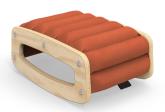

# Complete Mindfull range:

1 x Learning Hut

1 x Hideaway Hood 1 x Hideaway Seat

1 x Rocking Perch

1 x Laylow Raft

1 x Wobble Seat

1 x Laylow Pad