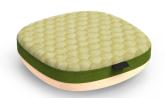

# Complete Mindfull range:

1 x Learning Hut

1 x Hideaway Hood 1 x Hideaway Seat

1 x Rocking Perch

1 x Laylow Raft

1 x Wobble Seat

1 x Laylow Pad