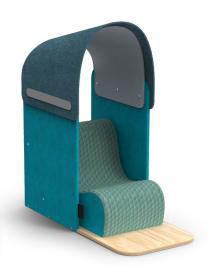

# Complete Mindfull range:

1 x Learning Hut

1 x Hideaway Hood 1 x Hideaway Seat

1 x Rocking Perch

1 x Laylow Raft

1 x Wobble Seat

1 x Laylow Pad