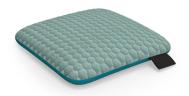

# Complete Mindfull range:

1 x Learning Hut

1 x Hideaway Hood 1 x Hideaway Seat

1 x Rocking Perch

1 x Laylow Raft

1 x Wobble Seat

1 x Laylow Pad