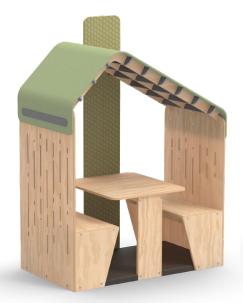

# Complete Mindfull range:

1 x Learning Hut

1 x Hideaway Hood 1 x Hideaway Seat

1 x Rocking Perch

1 x Laylow Raft

1 x Wobble Seat

1 x Laylow Pad