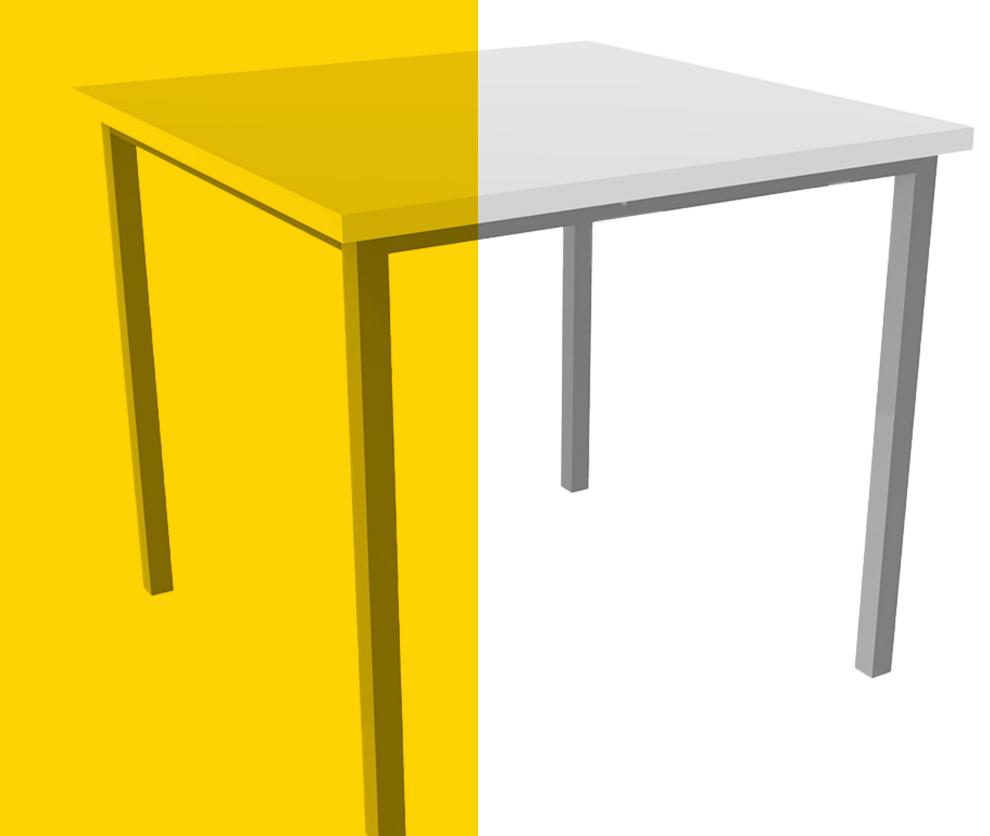

# Create-A-Table Square

## A single sized table option, for individual learning

The Create-A-Table range of student tables and desks are perfect for student group collaboration when formed into clusters. Its minimalist style offers both aesthetic appeal and stability.

Available in a range of options suitable for almost any requirement, Create-A-Tables have been built to perform under any circumstance. Featuring steel frames that offer stability and don't interfere with users chairs, and with easy-to-clean surfaces, it's ideal for classrooms, common rooms, meeting rooms, libraries and general conference areas.

#### **Features**

- Steel four legged frames offer stability without interference to chairs or people.
- Multiple table top shapes available to fit any space or room
- Easy to clean laminate tops with Rigid Edge or Performance Edge™ options.
- Lifetime warranty on Performance Edge<sup>™</sup> top.