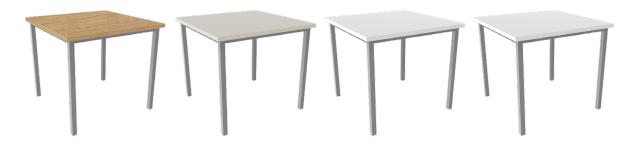

#### **Features**

- Steel four legged frames offer stability without interference to chairs or people.
- Multiple table top shapes available to fit any space or room
- Easy to clean laminate tops with Rigid Edge or Performance Edge™ options.
- Lifetime warranty on Performance Edge<sup>™</sup> top.

#### **Dimensions**

| Style  | Width | Depth | Table Heights (mm)        |
|--------|-------|-------|---------------------------|
| Square | 600mm | 600mm | 535, 580, 630, 680, 720mm |

#### **Options**

• Rigid Edge (RE) self edge laminate in three colourways.

Sublime Teak

**Oyster Grey** 

Polar White

White Writeable

• Performance Edge™ (PE) laminate in two colourways.

Frame