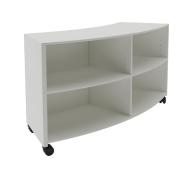

# Smart Curved Bookcase

#### **Features**

- Durable castors allow for easy manoeuvrability.
- Made from safe E0 board that inhibits bacteria and mould growth.
- The 720mm high option allows this unit to be configured with Low Back Smart Softies<sup>™</sup> Lounges and used alongside standard height desks and other furniture.
- The 900mm high option allows this unit to be configured with High Back Smart Softies™ Lounges and standing height tables.
- Adjustable height shelves for greater flexibility.

#### **Dimensions**

| Width  | Depth | Height         |
|--------|-------|----------------|
| 1447mm | 450mm | 720mm or 900mm |