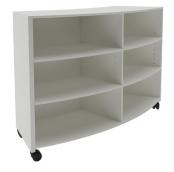

### **Options**

· Available in two heights.

Curved Bookcase 900mm

#### **Dimensions**

| Width  | Depth | Height         |
|--------|-------|----------------|
| 1447mm | 450mm | 720mm or 900mm |