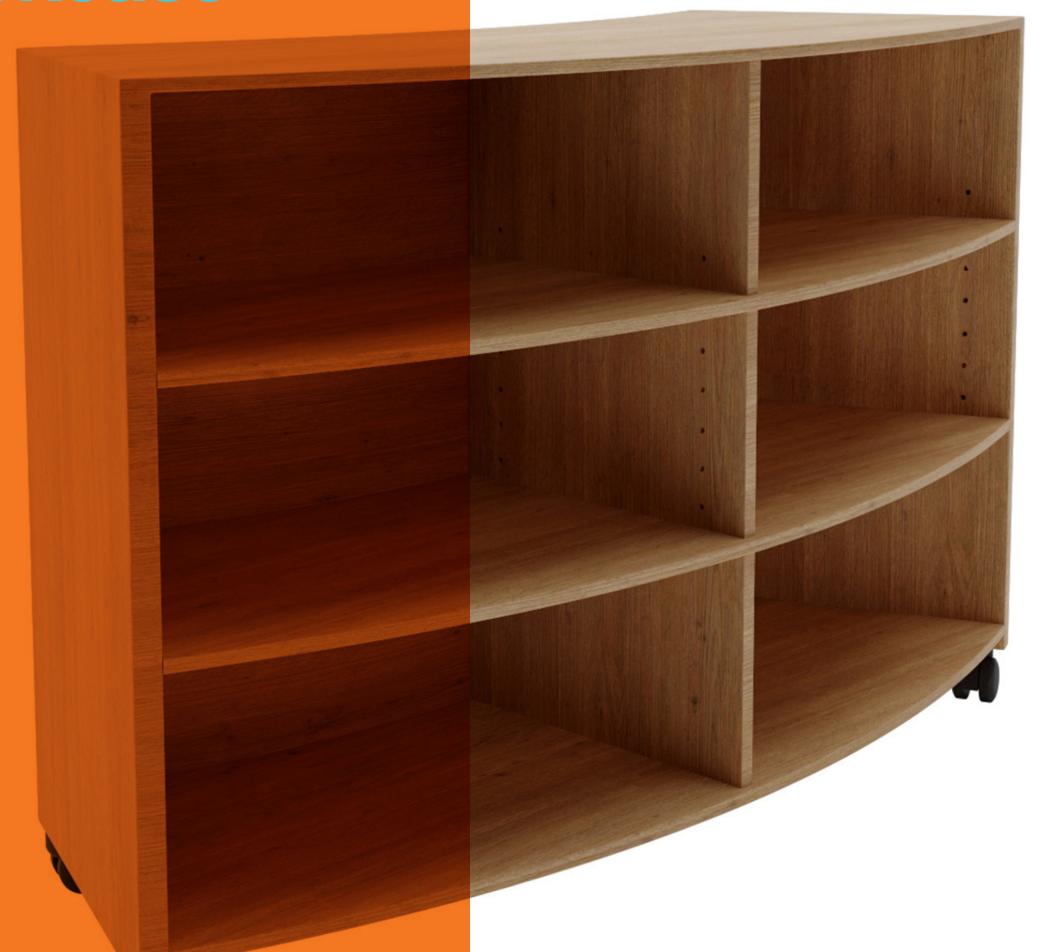

# Smart Curved Bookcase

# Versatile storage solutions for any learning space

A design-conscious and functional storage solution. Perfect for defining classroom reading zones, libraries or breakout areas, these bookcases will bring style and order to your space.

A sleek, curved shape that fits perfectly with our curved Soft Furnishings and Curved Tables, the Smart Curved Bookcase is a modern alternative to shelving solutions.

Pair the Smart Curved Bookcase with tables to increase your working surface area with the bonus of close-to-hand storage of belongings and resources.

#### **Features**

- Durable castors allow for easy manoeuvrability.
- Made from safe E0 board that inhibits bacteria and mould growth.
- The 720mm high option allows this unit to be configured with Low Back Smart Softies<sup>™</sup> Lounges and used alongside standard height desks and other furniture.
- The 900mm high option allows this unit to be configured with High Back Smart Softies™ Lounges and standing height tables.
- Adjustable height shelves for greater flexibility.

#### **Dimensions**

| Width  | Depth | Height         |
|--------|-------|----------------|
| 1447mm | 450mm | 720mm or 900mm |