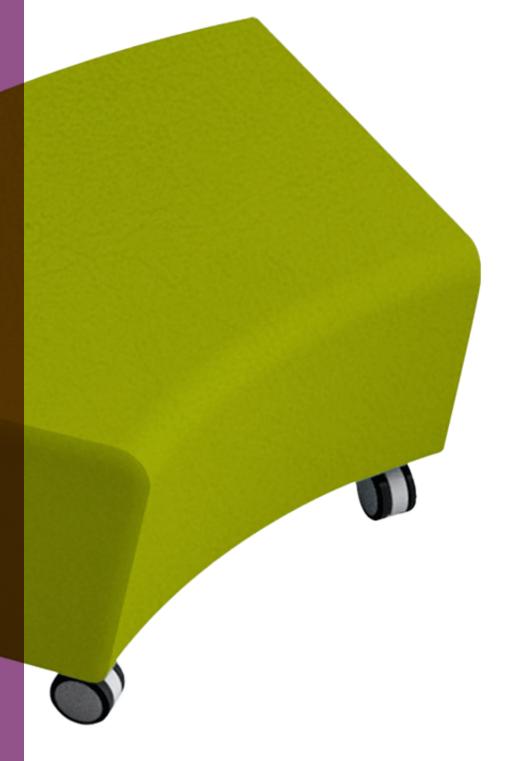

At just over a metre wide, the Worm Ottoman is the perfect pintsized addition to any Soft Furniture setting. Its versatile angled shape allows you to pair it with other lounges from our Smart Softies™ range and create unique settings. Completed with high quality dual-density foam padding and heavy-duty castors.

#### **Features**

- Also available in Low Back or High Back Lounge options.
- Worm Ottomans work well as an individual alternative seating solution or in clusters to form a group setting.
- Worm Ottomans and Lounges can be paired with Smart Softies™
   Curve Backer to provide double-sided seating options.
- Structure is built with Sebel patented Eco-Struts made from 100% recycled polypropylene and manufactured in Australia, creating sturdy yet light-weight pieces.
- · Base heel relief for a sleeker look and less scuffing.
- Worm Lounges feature an angled backrest for greater comfort, superior ergonomics and support.
- Completed with high quality dual-density foam padding, CNC cut timber panels, strong Eco-Struts and heavy-duty castors.
- Easily configure into numerous collaborative and individual settings with heavy-duty castors with rear locking brakes for easy placement.