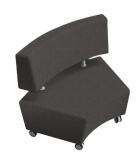

At just over a metre wide, the Worm Ottoman is the perfect pintsized addition to any Soft Furniture setting. Its versatile angled shape allows you to pair it with other lounges from our Smart Softies™ range and create unique settings. Completed with high quality dual-density foam padding and heavy-duty castors.

#### **Features**

- Also available in Low Back or High Back Lounge options.
- Worm Ottomans work well as an individual alternative seating solution or in clusters to form a group setting.
- Worm Ottomans and Lounges can be paired with Smart Softies™
   Curve Backer to provide double-sided seating options.
- Structure is built with Sebel patented Eco-Struts made from 100% recycled polypropylene and manufactured in Australia, creating sturdy yet light-weight pieces.
- · Base heel relief for a sleeker look and less scuffing.
- Worm Lounges feature an angled backrest for greater comfort, superior ergonomics and support.
- Completed with high quality dual-density foam padding, CNC cut timber panels, strong Eco-Struts and heavy-duty castors.
- Easily configure into numerous collaborative and individual settings with heavy-duty castors with rear locking brakes for easy placement.