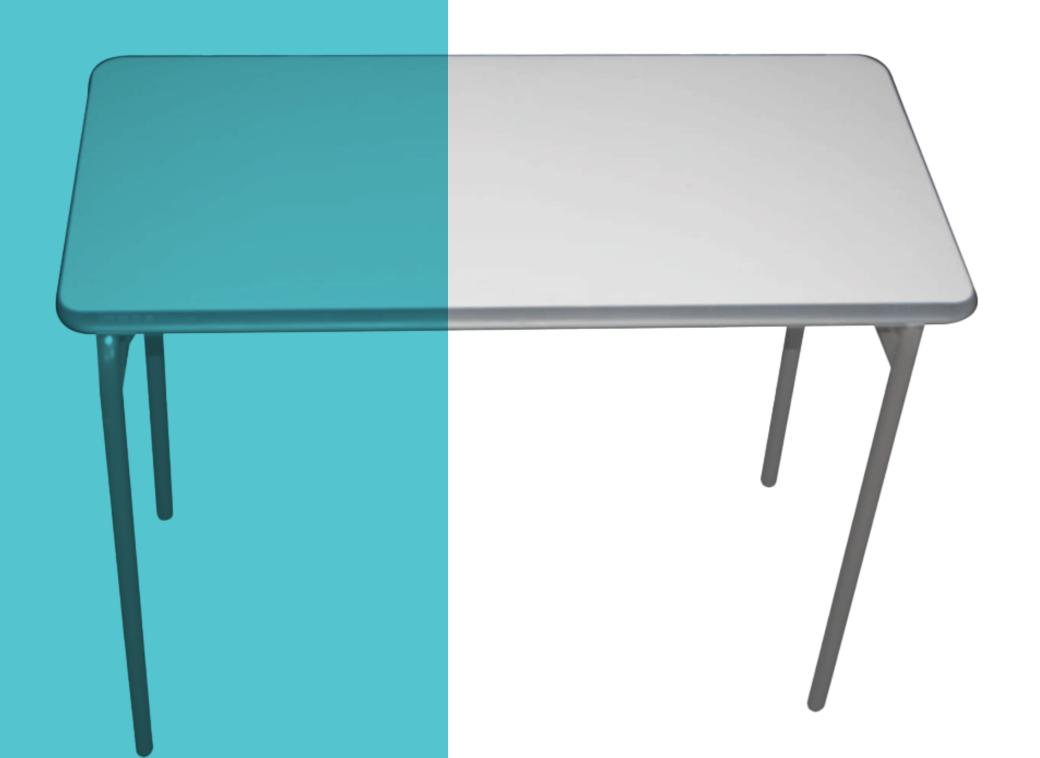

# Folding Exam Rectangle Desk

# Designed and engineered with comfort and support in mind

Our exam furniture is quick and easy to set up and provides maximum comfort for students during the most important times of their education.

Folding exceptionally flat, our folding examination tables are not only suitable for examinations but for everyday use. Ideal for

classrooms, examination rooms and anywhere a temporary table is required. Performance Edge™ tops offer added durability and comfort with their tamper proof design.

### **Features**

- Easy to fold, frame collapses flat for ease of storage and can be stacked to optimise space.
- Suitable for examinations and everyday use.
- Durable tamper resistant injection mould polypropylene Performance Edge™ with laminated top.
- Easy storage and manoeuvrability with optional trolley (15 units capacity).
- Lifetime warranty on the Performance Edge™ top.